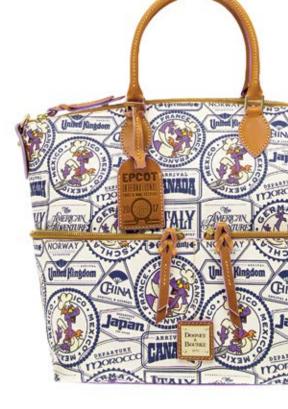

# **Merchandise Cravings**

Passholders, spice up your collection of exclusive merchandise at the *Epcot*® International Food & Wine Festival with a variety of commemorative items including a special Dooney & Bourke satchel with double-sided luggage tag, a Tervis® tumbler, pins, a commemorative coin, *Ratatouille*-inspired products and more. What's even better—your Passholder discount applies!

Look for this special merchandise and more at the Festival Center, Future World Kiosk and other select locations throughout *Epcot*®.

Merchandise available while supplies last. Subject to restrictions and change without notice. Annual Passholder card required for purchase.