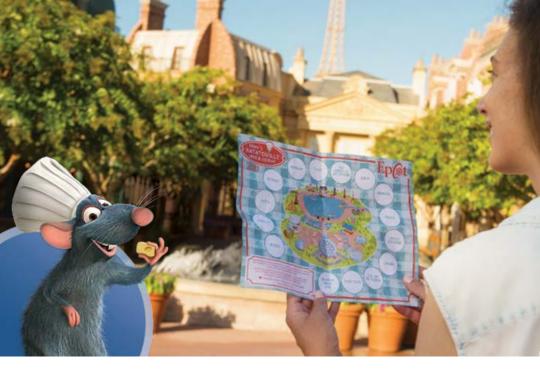

# Scavenge Up Festival Fun for the Whole Family

e grown-ups know how much fun there is to be had at the *Epcot*® International Food & Wine Festival. And there's lots to do for kids and families, too—like Remy's *Ratatouille* Hide & Squeak scavenger hunt, a *Ratatouille*-inspired adventure that's magnifique!

...around the festival, kids of all ages can search for everyone's favorite little chef, Remy.

During this savory scavenger hunt around the festival, kids of all ages can search for everyone's favorite little chef, Remy. All you have to do is purchase a map and stickers from select festival merchandise locations, including the Festival Center, Pin Central, Disney Traders or World Traveler at International Gateway. Then hunt for statuettes of Remy hidden throughout World Showcase and the global marketplaces and match the corresponding stickers to your map. Once you've found and matched them all, bring your completed map to Disney Traders, located at the entrance to World Showcase, to choose a new surprise, compliments of Chef Remy.