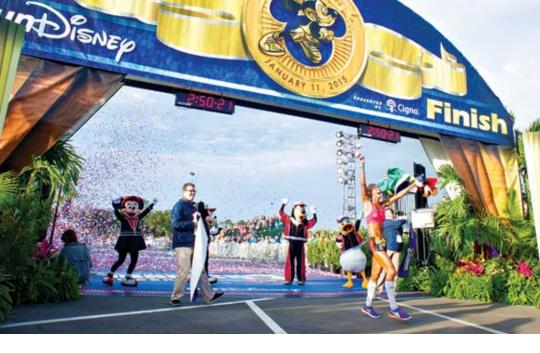

# Walt Disney World Marathon Weekend Sprints Toward 25 Years

Punning through the Theme Parks began with the Walt Disney World Marathon on January 16, 1994, and it's been picking up speed ever since. In fact, the Walt Disney World Marathon Weekend presented by Cigna® is the largest runDisney event of the year with more than 75,000 participants!

There'll be special elements to enjoy throughout the weekend as well as a commemorative anniversary medal for those running the Full Marathon.

And it's not too late to join the fun as we celebrate the event's 25th anniversary, January 3–7, 2018.

Registration is still open for the Full Marathon, Goofy's Race and a Half Challenge (a combo of both the Half Marathon and Full Marathon), and Kids' Races. There'll be special elements to enjoy throughout the weekend as well as a commemorative anniversary medal for those running the Full Marathon. Register today at runDisney.com.