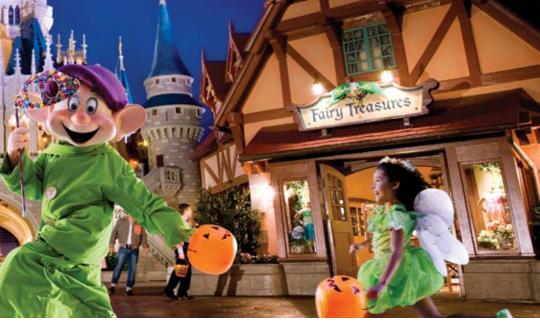

# Mickey's Not-So-Scary Halloween Party... The Witching Hour is Almost Here

alloween will officially kick off this year at Magic Kingdom® Park with the return of the far-from-frightening Mickey's Not-So-Scary Halloween Party, select nights August 25–November 1. During this happy haunting, you can dress up, trick-or-treat and enjoy select attractions, all while the Park plays host to grim grinning ghosts, special entertainment and Disney Characters that go bump in the night.

### A PARTY WITH LOTS OF CHARACTER

Throughout the Park, you'll have the chance to meet many of your favorite Disney Characters. But the real treat? You have the opportunity to meet some super-rare Characters as well. So pack those autograph books and be on the lookout (and get to them early) for Mickey, Minnie and the gang in their Halloween costumes.