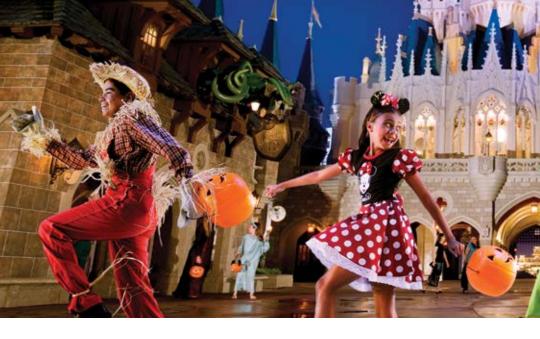

# Mickey's Not-So-Scary Halloween Party... The Witching Hour is Almost Here

alloween will officially kick off this year at Magic Kingdom® Park with the return of the far-from-frightening Mickey's Not-So-Scary Halloween Party, select nights August 25–November 1. During this happy haunting, you can dress up, trick-or-treat and enjoy select attractions, all while the Park plays host to grim grinning ghosts, special entertainment and Disney Characters that go bump in the night.

While at the event, don't miss the super popular *Mickey's "Boo-To-You" Halloween* Parade, and watch as a hairraising ride by the Headless Horseman ushers in a collection of floats featuring Characters in costumes—including some that you can't see anywhere else (hooray for the Grave Diggers)!

### A PARTY WITH LOTS OF CHARACTER

Throughout the Park, you'll have the chance to meet many of your favorite Disney Characters. But the real treat? You have the opportunity to meet some super-rare Characters as well. So pack those autograph books and be on the lookout (and get to them early) for Mickey, Minnie and the gang in their Halloween costumes.