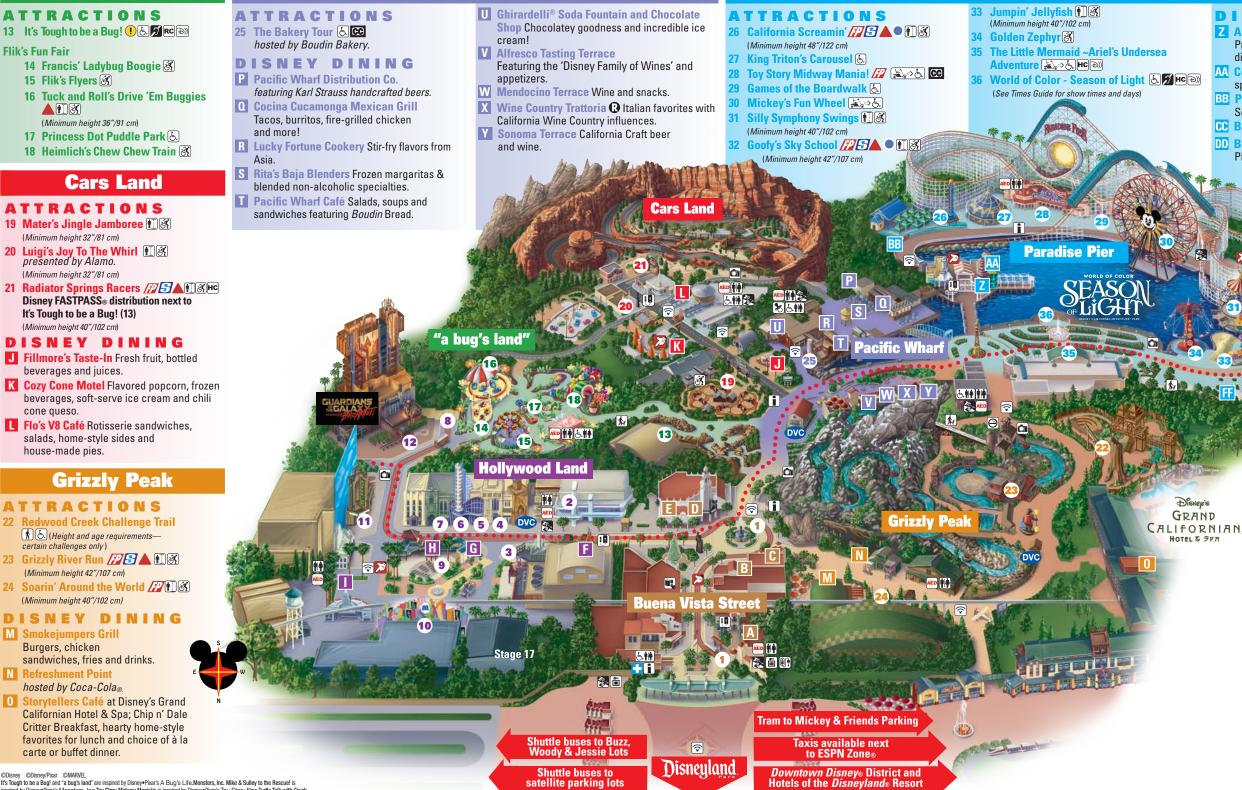

### **Buena Vista Street**

#### ATTRACTIONS

Red Car Trolley

#### DISNEY DINING

- Mortimers Market Fresh fruit, bottled
- beverages and juices. **B** Clarabelle's Hand-Scooped Ice Cream hosted by Dreyer's™.
- C Fiddler, Fifer & Practical Cafe Starbucks® Espresso and Specialty Beverages, Artisan breakfast sandwiches and wraps, salads and gourmet sandwiches.
- D Carthay Circle Restaurant ® Southern California modern cuisine, wine and cocktails. (See World of Color Viewing Options)
- E Carthay Circle Lounge Cocktails, nonalcoholic specialties and appetizers.

## **Hollywood Land**

#### ATTRACTIONS

- **Disney Junior Dance Party** presented by Pull-Ups®. F THC CC D
- (See Times Guide for show times) Sunset Showcase Theatre & A RC HC

#### Disney Animation 🗟 🕱 🔀

- 4 Sorcerer's Workshop (&)
- 5 Anna & Elsa's Royal Welcome &
- 6 Animation Academy & (Shows every 30 minutes; last show begins 30 minutes before park closing)
- 7 Turtle Talk with Crush 🗟 🎜 🔄 🗐
- Red Car Trolley 🔊 🕹
- The Hollywood Backlot Stage & (See Times Guide for show times and days)
- 10 Monsters, Inc. Mike & Sullev to the Rescue! 🔊 🖰 🗝
- 11 Frozen Live at the Hyperion 🗟 🌠 🛂 (See Times Guide for show times and days)
- 12 Guardians of the Galaxy -Mission: BREAKOUT! /// IT & PHC (Minimum height 40"/102cm)

#### DISNEY DINING

- F Award Wieners Street-style hot dogs and sausages.
- G Schmoozies Epic doughnuts and fruit smoothies.
- H Fairfax Market Healthy snacks and bottled beverages.
- Studio Catering Co. Super Hero Sub, falafel and beverages.

### "a bug's land"

#### ATTRACTIONS

13 It's Tough to be a Bug! (! (L) (2) RC (D))

#### Flik's Fun Fair

- 14 Francis' Ladybug Boogie
- 15 Flik's Flyers
- 16 Tuck and Roll's Drive 'Em Buggies ▲ (†] (K)
- (Minimum height 36"/91 cm)
- 17 Princess Dot Puddle Park
- 18 Heimlich's Chew Chew Train 3

### **Cars Land**

#### ATTRACTIONS

- 19 Mater's Jingle Jamboree 🗖 💰 (Minimum height 32"/81 cm)
- 20 Luigi's Joy To The Whirl presented by Alamo. (Minimum height 32"/81 cm)
- 21 Radiator Springs Racers FA TECHCO Disney FASTPASS® distribution next to It's Tough to be a Bug! (13) (Minimum height 40"/102 cm)

#### DISNEY DINING

- J Fillmore's Taste-In Fresh fruit, bottled beverages and juices.
- K Cozy Cone Motel Flavored popcorn, frozen beverages, soft-serve ice cream and chili cone queso.
- Flo's V8 Café Rotisserie sandwiches, salads, home-style sides and house-made pies.

## **Grizzly Peak**

#### ATTRACTIONS

- 22 Redwood Creek Challenge Trail (Height and age requirements certain challenges only)
- 3 Grizzly River Run /// 🔂 🛦 🔃 🥳 (Minimum height 42"/107 cm)
- Soarin' Around the World [ ] (Minimum height 40"/102 cm)

#### DISNEY DINING

- M Smokejumpers Grill Burgers, chicken sandwiches, fries and drinks.
- **Refreshment Point** hosted by Coca-Cola®
- Storytellers Café at Disney's Grand Californian Hotel & Spa: Chip n' Dale Critter Breakfast, hearty home-style favorites for lunch and choice of à la carte or buffet dinner.

## U Ghirardelli® Soda Fountain and Chocolate ATTRACTIONS

\$ 65 €

**Pacific Wharf** 

- R Lucky Fortune Cookery Stir-fry flavors from
- S Rita's Baja Blenders Frozen margaritas & blended non-alcoholic specialties.
- sandwiches featuring Boudin Bread.

## Shop Chocolatey goodness and incredible ice

## ATTRACTIONS

California Screamin' (Minimum height 48"/122 cm)

**≟** ₩

# World of Color - Season of Light (5) HC (3) (See Times Guide for show times and days)

**Paradise Pier** 

## DISNEY DINING

Z Ariel's Grotto (R) "Ariel's Disney Princess Celebration"; Character dining, World of Color dinner packages.

- Cove Bar Beer, wine, cocktails, non-alcoholic specialty beverages and light appetizers.
- Paradise Pier Ice Cream Company Soft serve ice cream.
- C Bayside Brews Pretzels and beer.
- **Boardwalk Pizza & Pasta** Pizza, pasta and salads.
  - F Paradise Garden Grill Marinated grilled skewers. **Example 2** Corn Dog Castle Corn dogs.