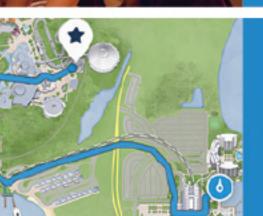

\_ook for this icon on the map to visit our kiosks or more information!

WALT DISNEY WORLD® RESORT ACCEPTS Disney<sup>®</sup> Visa<sup>®</sup> Cards, Disney Rewards Redemption Card, Disney Gift Card, Visa<sup>®</sup>, Mastercard<sup>®</sup>, Discover<sup>®</sup>, American Express<sup>®</sup>, Diners Club<sup>®</sup>, JCB<sup>®</sup>, traveler's checks, cash and Disney Dollars.