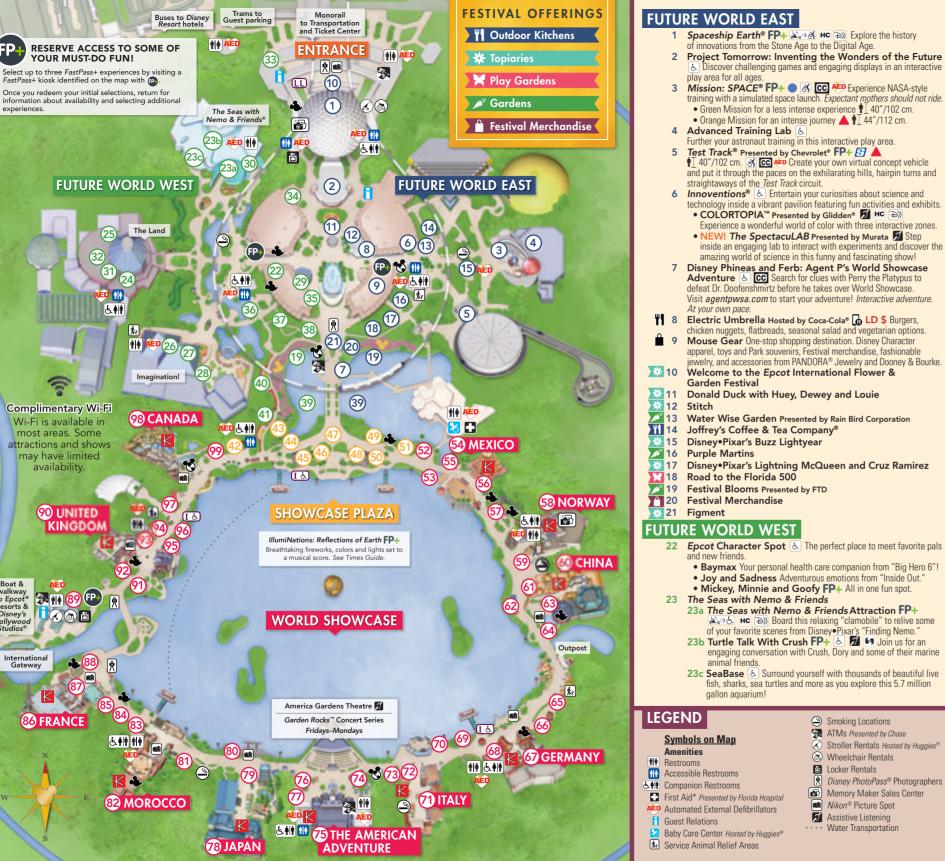

### **English GUIDEMAP**

EPCOT° INTERNATIONAL Flower & Garden

February 28 - May 28, 2018

For in-Park updates & assistance, Tweet to @WDWToday!

#FreshEpcot

# Discover the Wonder

lllumiNations: Reflections of Earth FP+ The World Showcase Promenade comes alive nightly

with the brilliance and splendor of music, lights, lasers, water fountains and custom pyrotechnics in our signature nighttime spectacular. IllumiNations: Reflections of Earth.

Disney Phineas and Ferb: Agent P's World Showcase Adventure Become a super secret agent in this interactive adventure through one of several World Showcase Pavilions! The experience is included with admission to *Epcot*®.

Visit agentpwsa.com to start your adventure!

Open from a web-browser on your mobile device to begin. Data rates may apply.

#### **■** SHOPPING

Browse the World Showcase pavilions and you will discover authentic goods representing cultures around the globe – from delicate fragrances in France to handmade ornaments in Germany. You can also download the Shop Disney Parks mobile app to search for and purchase authentic Walt Disney World® Resort merchandise.

Commemorate your visit to the 2018 Epcot® International Flower & Garden Festival with official event merchandise celebrating 25 years! You will find a variety of items and styles throughout the Park, or you can make Port of Entry your one-stop shop for all merchandise selections.

### Festival Highlights

Use the Festival Legend inside this map to locate Festival fun!

- OUTDOOR KITCHENS Fresh flavors and delectable bites
- TOPIARIES Living sculptures shaped like beloved Disney Characters
- PLAY GARDENS Whimsical play areas built for exploring GARDENS Creative garden spaces and wildlife habitats
- FESTIVAL MERCHANDISE Purchase souvenirs from fun Festival collections

### Signature Sponsons

Corporate Sponsors

GoGo squeeZ®

Simply Beverages™

Rain Bird Corporation

National Honey Board

```
24 Soarin'® FP+ 1 40"/102 cm. (3) (20) App Soar high in the
      sky and feel the wind race across your face during a hang-gliding flight
25 Living with the Land Presented by Chiquita® FP+ & &
      HC (a) Sail through the greenhouses of The Land to see nine-pound
      lemons and more!
26 Journey Into Imagination With Figment FP+ & HC
      (a) AED Follow Figment on this whimsical open-house tour of the
      Explore, experience and create in this interactive play area.
      Animation fans of every age can experience beloved Disney and Pixar
      shorts like never before at this 4-D cinema attraction.
```

27 ImageWorks &

28 Disney & Pixar Short Film Festival FP+ & M HC CC AED 1 29 Fountain View S Starbucks® Espresso, Artisan breakfast

sandwiches and house-made Disney pastries. 30 Coral Reef Restaurant 1 LD \$\$ Dine on seafood, steaks and

more with spectacular views of a living coral reef. 31 Sunshine Seasons BLD \$ Breakfast, pastries, seasonal soups, salads, sandwiches, desserts and wood-fired entrées.

32 Chip 'n' Dale's Harvest Feast at The Garden Grill Hosted by Smucker's® B \$\$ LD \$\$\$ Family-style Character Dining with Chip 'n' Dale and Friends. American Cuisine.

33 The Gift Stop Merchandise Package Pickup. 34 Art of Disney

Collectibles, including original Disney artwork, sculptures and prints. 35 Club Cool Hosted by Coca-Cola® Exclusive Coca-Cola® merchandise

and complimentary samples of soft drinks from around the world. 36 Daisy Duck, Chip 'n' Dale

37 The Goodness Garden Butterfly House Presented by GoGo squeeZ® 38 Butterfly Haven

39 Floating Gardens

40 NEW! The How-to Garden 41 NEW! Imagination Play Garden

#### SHOWCASE PLAZA

Refreshment Port LD \$ Croissant doughnuts, ice cream and beverages.

NEW! The Honey Bee-stro Hosted by National Honey Board™ Pineapple Promenade

Port of Entry Bambi and Friends **Butterflies** 

**Disney Traders** La Isla Fresca

Joffrey's Coffee & Tea Company® The Berry Basket

WORLD SHOWCASE

Margaritas and classic Mexican snacks. Not on Disney dining plans.

**Park Information** Symbols in List Character Greetings Attraction/Show Considerations

• Baymax Your personal health care companion from "Big Hero 6"! • Joy and Sadness Adventurous emotions from "Inside Out." • Mickey, Minnie and Goofy FP+ All in one fun spot. 23 The Seas with Nemo & Friends 23a The Seas with Nemo & Friends Attraction FP+ Board this relaxing "clamobile" to relive some of your favorite scenes from Disney Pixar's "Finding Nemo." 23b Turtle Talk With Crush FP+ & 5 Join us for an engaging conversation with Crush, Dory and some of their marine

52 The Three Caballeros 54 MEXICO

23c SeaBase & Surround yourself with thousands of beautiful live fish, sharks, sea turtles and more as you explore this 5.7 million

Smoking Locations

Wheelchair Rentals

Nikon® Picture Spot

Water Transportation

Assistive Listening

ATMs Presented by Chase

Stroller Rentals Hosted by Huggies®

Disney PhotoPass® Photographers

Memory Maker Sales Center

**Gran Fiesta Tour Starring The Three Caballeros** Discover the sights of Mexico and the antics of three

San Angel Inn Restaurante ( LD \$\$ Authentic Mexican cuisine. Premium margaritas and tequilas

La Hacienda de San Angel 1 D \$\$

Regional Mexican cuisine. Premium margaritas and tequilas.

### 33 Jardin de Fiestas

FastPass+ kiosks available in

with Disabilities

Leave A Legacy Locator

Disney Vacation Club®

nformation Center

\*Emergency services available

Kidcot Fun Stops

(I も) IllumiNations Viewing for Guests

English, Spanish and Portuguese.

feathered amigos on this boat ride

Choza de Margarita \$

Audio-Animatronics®. 30 minutes. Liberty Inn Hosted by Coca-Cola® LD \$ Burgers, chicken nuggets, fried shrimp, seasonal salad & macaroni and cheese.

Joffrey's Coffee & Tea Company®

**THE AMERICAN ADVENTURE** 

La Cantina de San Angel LD \$

Tropical Rainforest Garden

59 Troll Presented by Adventures by Disney®

Chinese cuisine, wine and been

Nine Dragons Restaurant C LD \$\$

Bauernmarkt: Farmer's Market

Biergarten Restaurant (B L \$\$ D \$\$\$ 💆

Snow White and the Seven Dwarfs

Tutto Italia Ristorante 1 LD \$\$

Pasta and fine Italian specialties.

Tutto Gusto Wine Cellar LDS \$

Oktoberfest buffet with live entertainment. German cuisine

Karamell-Küche Featuring Werther's® Original Caramel

Italian wines and imported cheeses. Not on Disney dining plans.

Via Napoli Ristorante e Pizzeria (1) LD \$\$ Italian pastas,

Explore the past and future of America through film, music and

wood-fired pizzas. Piatti alla Parmigiana and tiramisù.

The American Adventure & M HC D)

**Sommerfest LD \$** Bratwurst, macaroni salad, beer and desserts.

reshly made caramel corn, caramel covered apples and strawberries.

**Bold Bromeliads** 

Anna and Elsa

58 III NORWAY

60 CHINA

61 Pandas

62 Lotus House

63 Bromeliad Dragon

■ GFRMΔNY

68 Alpine Containers

70 Primavera Kitchen

72 Lady and the Tramp

Garden Italiano

ITALY

Simba and Friends

64 Bamboo Garden

margaritas. Not on Disney dining plans.

Nachos, tacos, empanadas, beer and margaritas

La Cava del Teguila \$ More than 200 teguilas and handcrafted

Meet Anna and Elsa at Royal Sommerhus &

Princess Storybook Dining at Akershus Royal

Kringla Bakeri Og Kafe BLS \$ Pastries and sandwiches.

Banquet Hall B BLD \$\$\$ Character dining with Disney

Frozen Ever After FP+ (4) HC (19) Board a wooden Viking ship

Reflections of China & Wiew the places and faces

of the world's most populous country in this Circle-Vision 360 film.

Lotus Blossom Café LD \$ Egg rolls, orange chicken and rice bowls.

Joy of Tea S \$ Assorted teas, beverages, ice cream and snacks.

Meet Anna and Elsa, the beloved sisters of Arendelle.

and sail through the fantastical world of "Frozen."

Princesses, American and Norwegian cuisine.

Fife & Drum Tavern LD \$

Turkey legs, ice cream, frozen beverages and hard soda. Disney

Pixar's Woody

O Canada! & M HC D) View the very best Canada 77 THE SMOKEHOUSE: Barbecue and Brews

has to offer in this Circle-Vision 360 film. 14 minutes. Le Cellier Steakhouse LD \$\$\$ Steaks, seafood and

Canadian specialties including poutines and cheese soup.

Teppan Edo 1 LD \$\$ Hibachi Chefs grill tableside steaks,

Lamb chops, black cod, lobster tempura and sushi favorites

Shaved ice, sushi snacks, Japanese beer and cold beverages

Beef, lamb and chicken plates with a live belly dancing show.

and charm of the French countryside through film. 20 minutes.

Casual French café. Onion soup, filet mignon and crème brûlée

lomemade crepes, soft-serve ice cream and specialty coffees

Inventive twist on classic French cuisine with extensive wine list.

salads, quiches, baquette sandwiches, pastries and baked goods.

U.K. favorites including steak, shepherd's pie and corned beef.

English Tea Garden Presented by Twinings of London®

House-made ice cream, sorbets and ice cream martinis.

World Traveler Merchandise Package Pickup.

Pub fare with British ales, lagers and stouts

Rose & Crown Dining Room 1 LD \$\$

Yorkshire County Fish Shop LD \$

Fish and chips, beverages and beer.

Tinker Bell and Fairy Houses

Winnie the Pooh and Friends

97 Joffrey's Coffee & Tea Company®

\* 91 Peter Pan and Captain Hook

Shakespeare Garden

Cider House

Les Halles Boulangerie-Patisserie \$ \$ French bakery. Soups,

Impressions de France & M Experience the grandeur

seafood and chicken. Sake, wine and specialty drinks.

Ramen, udon noodle bowls, shrimp, curry and sushi

Tokyo Dining (1) LD \$\$

**YI** Katsura Grill LD \$

**YI** Kabuki Cafe **S S** 

81 Taste of Marrakesh

MOROCCO

83 Urban Spice Garden

85 Florida Fresh

5 FRANCE

4 Florida Fresh Garden

Chefs de France D LD \$\$

Monsieur Paul 🔞 D \$\$\$\$

L'Artisan des Glaces S \$

# UNITED KINGDOM

Rose & Crown Pub S \$

INTERNATIONAL GATEWAY

\* 87 Beauty and the Beast

88 Fleur de Lys

Les Vins des Chefs de France \$

Crepes des Chefs de France \$ \$

French wines, beer and frozen slushes.

Restaurant Marrakesh D LD \$\$

Chicken and lamb shawarma, wraps and salads.

entrées, small plates, wine, beer and organic sangria.

Tangierine Café LD \$

80 Hanami

9 Bonsai Collection

99 Northern Bloom

Special Considerations for Attractions